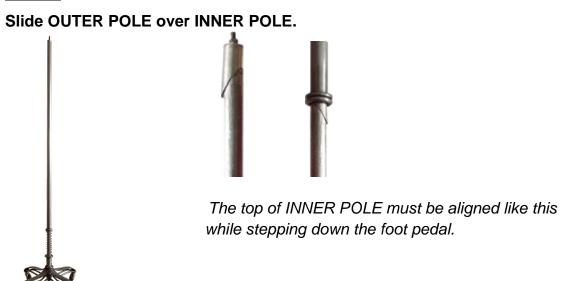

#### Step 4

When you are sliding OUTER POLE over INNER POLE, make sure you are stepping down on the foot pedal with the top of INNER POLE aligned.