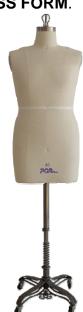

# 607/607Y PGM Men Dress Form Assembling Guide

(1) BASE 1 pc. (2) SPRING 1 pc. (3) INNER POLE 1 pc. (4) OUTER POLE 1 pc. (5) DRESS FORM 1 pc. (6) TOPPER 1 pc. (5) (4) (3) (1) (2) (6)

## Step 2

Gently place SPRING on top of the BASE.

### Step 1

Place BASE firmly on the ground.

## Step 3

Insert INNER POLE into the BASE through SPRING.

Make sure to have INNER POLE standing on the end of the foot pedal.

#### Step 4

When you are sliding OUTER POLE over INNER POLE, make sure you are stepping down on the foot pedal with the top of INNER POLE aligned.

#### Step 5

# Put the DRESS FORM over OUTER POLE.

#### Step 6

# Twist TOPPER on the DRESS FORM.

Congratulations!!! Installation complete.