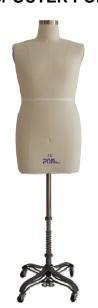

# Put the DRESS FORM over OUTER POLE.

# Twist TOPPER on the DRESS FORM.

Congratulations!!! Installation complete.