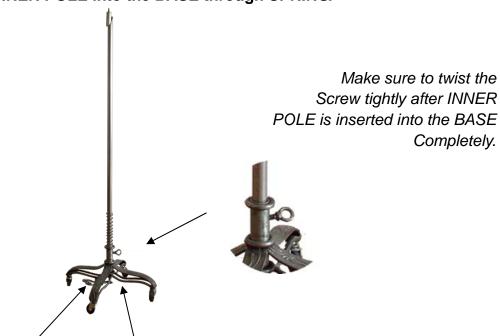

## Step 3

Insert INNER POLE into the BASE through SPRING.

Make sure to have INNER POLE standing on the end of the foot pedal.