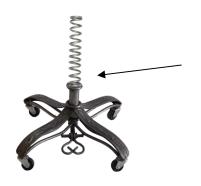

## Step 2

Gently place SPRING on top of the BASE.

### Step 1

Place BASE firmly on the ground.

## Step 3

Insert INNER POLE into the BASE through SPRING.

Make sure to have INNER POLE standing on the end of the foot pedal.