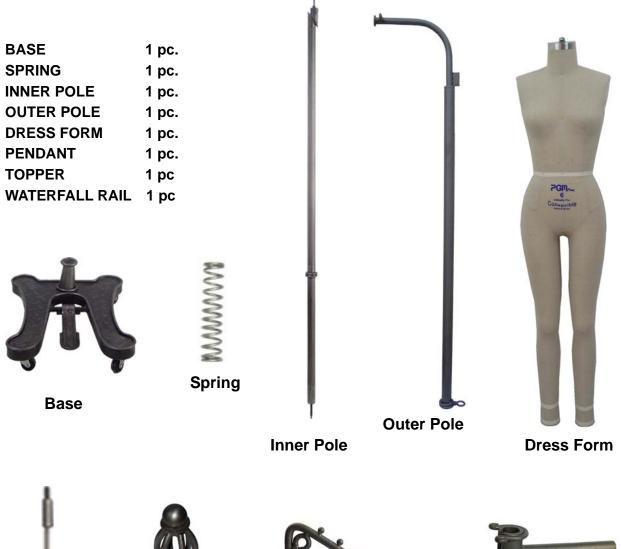

#### Insert INNER POLE into the BASE.

(2) Then twist the eye-bol <u>very tightly</u> after INNERPOLE is inserted into the BASE completely. Please use a screw driver or any other tool to insert through righ of eye-bolt,then turn it as hard as you can. <u>Human hands won't do it.</u>

> (1) Make Sure to have INNER POLE fully standing on the end of the foot pedal.

Eye-Bolt