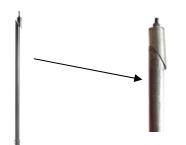

#### Step 3

Gently slide in the SPRING to the INNER POLE.

When sliding SPRING over INNER POLE, make sure you are stepping down on the foot pedal with the top of INNER POLE \_\_\_\_\_ aligned.

The top of INNER POLE should be aligned like this when stepping down the foot pedal.

## Step 4

Slide OUTER POLE over INNER POLE.

When sliding OUTER POLE over INNER POLE, make sure you are stepping down on the foot pedal with the top of INNER POLE aligned.