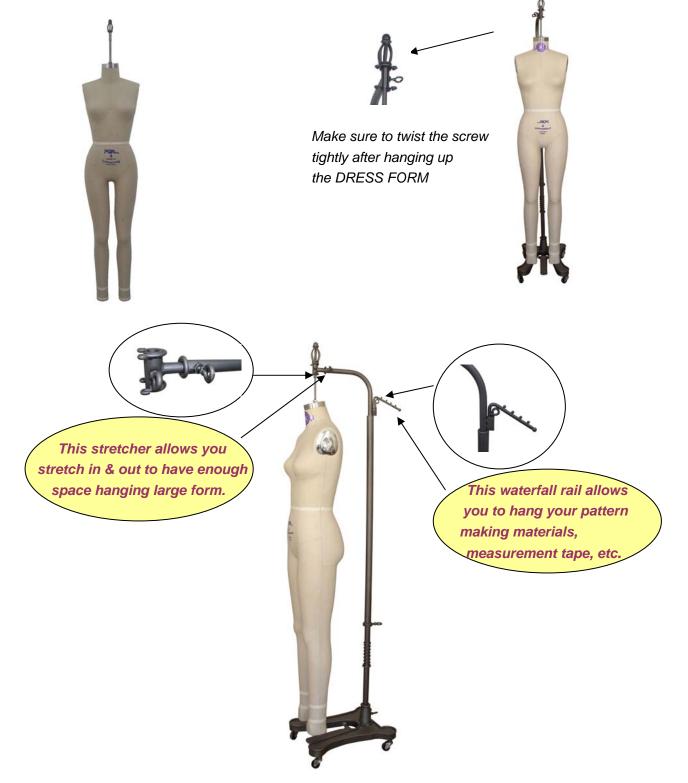

### Step 5

Twist the PENDANT into the DRESS FORM, along with TOPPER.

### <u>Step 6</u>

Hang the DRESS FORM to the OUTER POLE. Twist the screw tightly.

Congratulations!! Installation Complete.