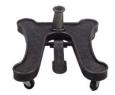

#### Insert INNER POLE into the BASE.

(2) Then twist the eye-bol <u>very tightly</u> after INNERPOLE is inserted into the BASE completely. Please use a screw driver or any other tool to insert through righ of eye-bolt,then turn it as hard as you can. <u>Human hands won't do it.</u>

> (1) Make Sure to have INNER POLE fully standing on the end of the foot pedal.

Eye-Bolt