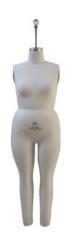

# **Assembling Guide**

| (1) BASE       | 1 pc. |
|----------------|-------|
| (2) SPRING     | 1 pc. |
| (3) INNER POLE | 1 pc. |
| (4) OUTER POLE | 1 pc. |
| (5) DRESS FORM | 1 pc. |
| (6) PENDANT    | 1 pc. |
| (7) TOPPER     | 1 pc. |

### Step 5

Twist the PENDANT into the DRESS FORM, along with TOPPER.