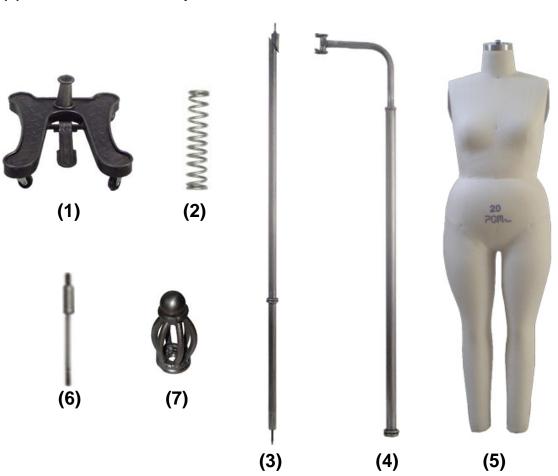

# **Assembling Guide**

| (1) BASE       | 1 pc. |
|----------------|-------|
| (2) SPRING     | 1 pc. |
| (3) INNER POLE | 1 pc. |
| (4) OUTER POLE | 1 pc. |
| (5) DRESS FORM | 1 pc. |
| (6) PENDANT    | 1 pc. |
| (7) TOPPER     | 1 pc. |