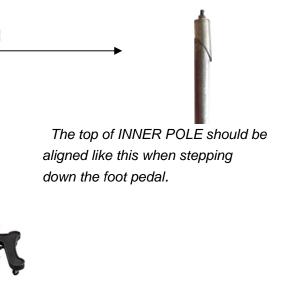

# Step 3

Gently slide in the SPRING to the INNER POLE.

When sliding SPRING over INNER POLE, make sure you are stepping down on the foot pedal with the top of INNER POLE aligned.

### Slide OUTER POLE over INNER POLE.

When sliding OUTER POLE over INNER POLE, make sure you are stepping down on the foot pedal with the top of INNER POLE aligned.