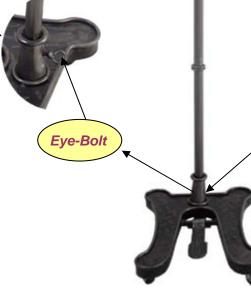

### Step 2

Insert INNER POLE into the BASE.

(2) Then twist the
eye-bol very tightly
after INNERPOLE is inserted into
the BASE completely. Please use
a screw driver or any other tool to
insert through righ of eye-bolt,then
turn it as hard as you can.
Human hands won't do it.