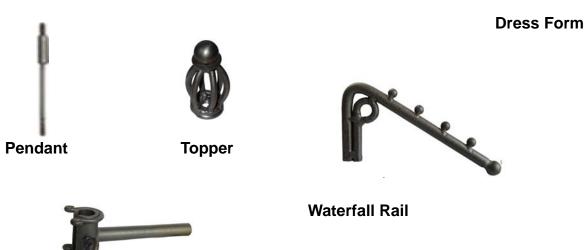

## Step 5

Twist the PENDANT into the DRESS FORM, along with TOPPER.

## Step 6

Hang the DRESS FORM to the OUTER POLE. Twist the screw tightly.

Make sure to twist the screw tightly after hanging up the DRESS FORM