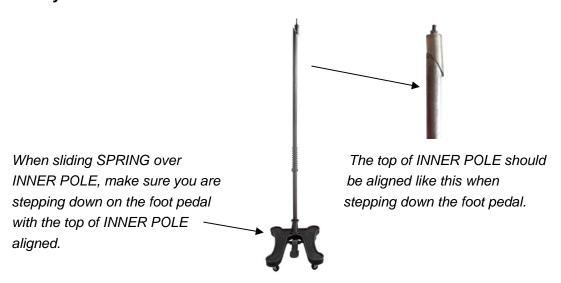

# Step 3 Gently slide in the SPRING to the INNER POLE.

# Step 4 Slide OUTER POLE over INNER POLE.

When sliding OUTER POLE over INNER POLE, make sure you are stepping down on the foot pedal with the top of INNER POLE aligned.