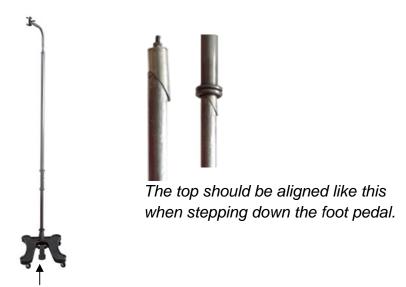

# Step 4 Slide OUTER POLE over INNER POLE.

When sliding OUTER POLE over INNER POLE, make sure you are stepping down on the foot pedal with the top of INNER POLE aligned.