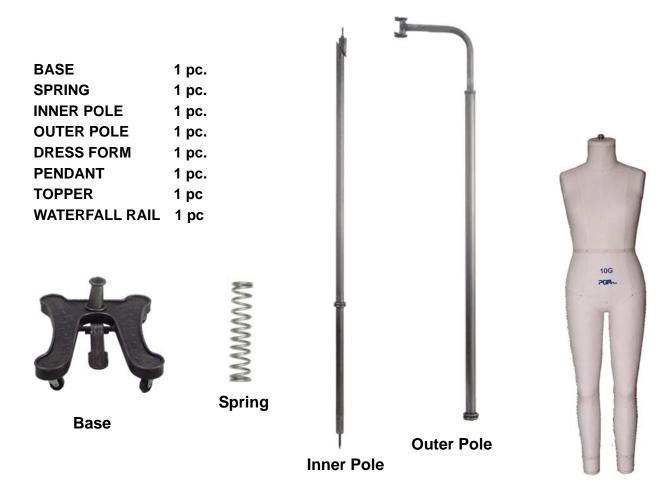

#### 613A PGM Girls Form

### **Assembling Guide**

Stretcher

#### Step 1

Place BASE firmly on the ground.

### Step 2

Insert INNER POLE into the BASE.

(2) Then twist the
eye-bol very tightly
after INNERPOLE is inserted into
the BASE completely. Please use
a screw driver or any other tool to
insert through righ of eye-bolt,then
turn it as hard as you can.
Human hands won't do it.

(1) Make Sure to have INNER POLE fully standing on the end of the foot pedal.

# Step 3 Gently slide in the SPRING to the INNER POLE.

# Step 4 Slide OUTER POLE over INNER POLE.

When sliding OUTER POLE over INNER POLE, make sure you are stepping down on the foot pedal with the top of INNER POLE aligned.

## Step 5

Twist the PENDANT into the DRESS FORM, along with TOPPER.

## Step 6

Hang the DRESS FORM to the OUTER POLE. Twist the screw tightly.

Make sure to twist the screw tightly after hanging up the DRESS FORM