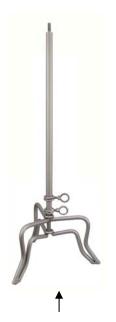

## **Assembling Guide**

| (1) BASE<br>(2) TOPPER<br>(3) INNER POLE<br>(4) OUTER POLE<br>(5) DRESS FORM | 1 pc.<br>1 pc.<br>1 pc.<br>1 pc.<br>1 pc. |         |          |
|------------------------------------------------------------------------------|-------------------------------------------|---------|----------|
|                                                                              |                                           |         | 8<br>PGM |
| (1)                                                                          | (2)                                       | (3) (4) | (5)      |

## Step 1 Place BASE firmly on the ground, insert INNER POLE into the BASE.

Make sure to twist the screw tightly after INNER POLE is inserted into the BASE Completely.

Step 2
Slide OUTER POLE
over INNER POLE.