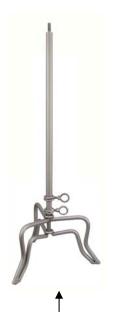

## **Assembling Guide**

| (1) BASE<br>(2) TOPPER<br>(3) INNER POLE<br>(4) OUTER POLE<br>(5) DRESS FORM | 1 pc.<br>1 pc.<br>1 pc.<br>1 pc.<br>1 pc. |         |           |
|------------------------------------------------------------------------------|-------------------------------------------|---------|-----------|
|                                                                              |                                           |         | 8<br>PGM- |
| (1)                                                                          | (2)                                       | (3) (4) | (5)       |

## Step 1 Place BASE firmly on the ground, insert INNER POLE into the BASE.

Make sure to twist the screw tightly after INNER POLE is inserted into the BASE Completely.

Step 2
Slide OUTER POLE
over INNER POLE.