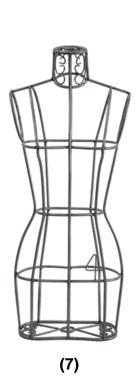

## 901D/901E Metal Body Form w Racks Assembling Guide

| (1) BASE                   | 1 pc. |     |
|----------------------------|-------|-----|
| (2) SPRING                 | 1 pc. |     |
| (3) INNER POLE             | 1 pc. |     |
| (4) OUTER POLE             | 1 pc. |     |
| (5) SHELF-1                | 1 pc  |     |
| (6) SHELF-2                | 1 pc  |     |
| (7) METAL DISPLAY FORM 1pc |       | 1pc |
| (Raw Steel-Colored)        |       |     |
| (8) TOPPER                 | 1 pc  |     |