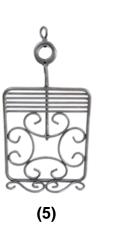

## 901D/901E Metal Body Form w Racks Assembling Guide

| (1) BASE                   | 1 pc. |     |
|----------------------------|-------|-----|
| (2) SPRING                 | 1 pc. |     |
| (3) INNER POLE             | 1 pc. |     |
| (4) OUTER POLE             | 1 pc. |     |
| (5) SHELF-1                | 1 pc  |     |
| (6) SHELF-2                | 1 pc  |     |
| (7) METAL DISPLAY FORM 1pc |       | 1pc |
| (Raw Steel-Colored)        |       |     |
| (8) TOPPER                 | 1 pc  |     |

## Step 4 Slide OUTER POLE over INNER POLE.

When sliding OUTER POLE, make sure you are stepping down on the foot pedal with the top of INNER POLE aligned.

<u>Step 5</u> After Step 4, you are ready to install SHELVES. Install SHELF-1 first.