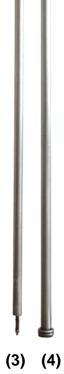

## Step 4 Slide OUTER POLE over INNER POLE.

When sliding OUTER POLE, make sure you are stepping down on the foot pedal with the top of INNER POLE aligned.

<u>Step 5</u> After Step 4, you are ready to install SHELVES. Install SHELF-1 first.