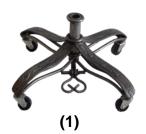

(6)

Place BASE firmly on the ground.

## Step 3

Insert INNER POLE into the BASE through SPRING.

Make sure to have INNER POLE standing on the end of the foot pedal.