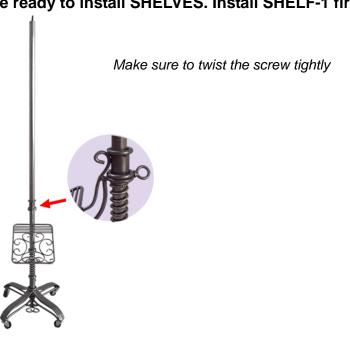

## Step 4 Slide OUTER POLE over INNER POLE.

When sliding OUTER POLE, make sure you are stepping down on the foot pedal with the top of INNER POLE aligned.

<u>Step 5</u> After Step 4, you are ready to install SHELVES. Install SHELF-1 first.