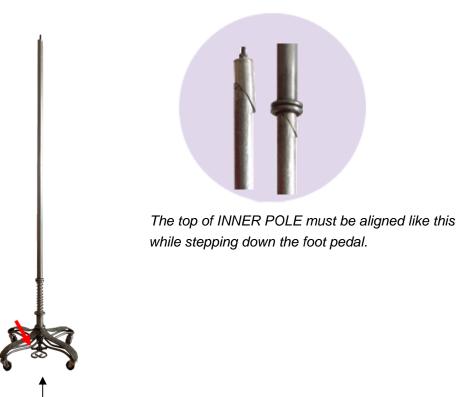

## Step 4 Slide OUTER POLE over INNER POLE.

When sliding OUTER POLE, make sure you are stepping down on the foot pedal with the top of INNER POLE aligned.

<u>Step 5</u> After Step 4, you are ready to install SHELVES. Install SHELF-1 first.