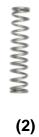

## Step 3

Insert INNER POLE into the BASE through SPRING.

Make sure to have INNER POLE standing on the end of the foot pedal.