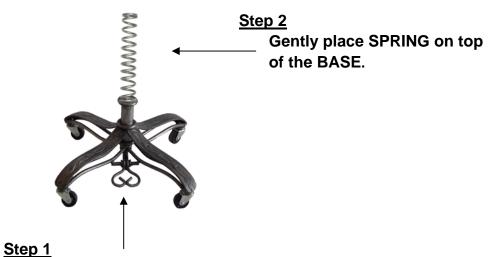

(6)

Place BASE firmly on the ground.

## Step 3

Insert INNER POLE into the BASE through SPRING.

Make sure to have INNER POLE standing on the end of the foot pedal.