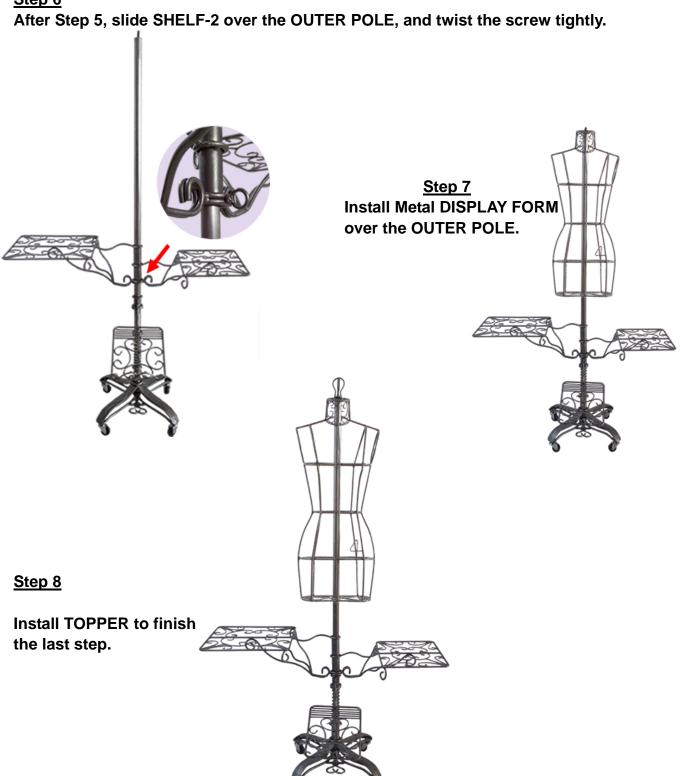

RING                 | 1 pc. |     |
| (3) INNER POLE             | 1 pc. |     |
| (4) OUTER POLE             | 1 pc. |     |
| (5) SHELF-1                | 1 pc  |     |
| (6) SHELF-2                | 1 pc  |     |
| (7) METAL DISPLAY FORM 1pc |       | 1pc |
| (Raw Steel-Colored)        |       |     |
| (8) TOPPER                 | 1 pc  |     |







(6)













Place BASE firmly on the ground.

## Step 3

Insert INNER POLE into the BASE through SPRING.



Make sure to have INNER POLE standing on the end of the foot pedal.



## Step 4 Slide OUTER POLE over INNER POLE.



When sliding OUTER POLE, make sure you are stepping down on the foot pedal with the top of INNER POLE aligned.

<u>Step 5</u> After Step 4, you are ready to install SHELVES. Install SHELF-1 first.





Step 6



Congratulations !! Installation Complete