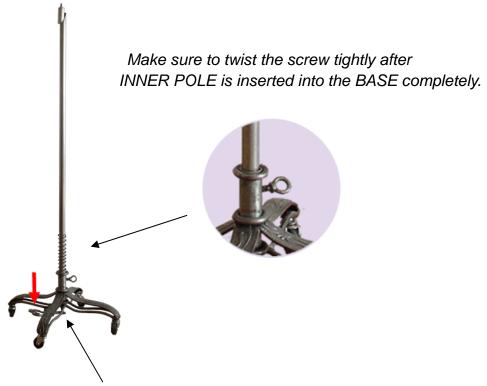

## Step 3

Insert INNER POLE into the BASE through SPRING.

Make sure to have INNER POLE standing on the end of the foot pedal.