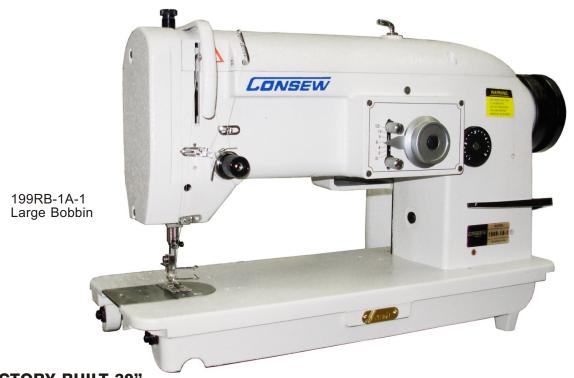

# **MODEL 199R SERIES**

Regular Bobbin: 199R-1A-1/199R-2A-1/199R-3A-1

Large Bobbin: 199RB-1A-1/199RB-2A-1/199RB-3A-1

Long Arm/Large Bobbin: 199RBL-30-1A-1/199RB-30-2A-1/199RB-30-3A-1

With

HORIZONTAL AXIS TRANSVERSE ROTARY HOOK REVERSE FEED COMBINATION ZIG-ZAG AND STRAIGHT STITCHER

## Regular Bobbin: 199R-1A-1/199R-2A-1/199R-3A-1 Large Bobbin: 199RB-1A-1/199RB-2A-1/199RB-3A-1

Long Arm/Large Bobbin: 199RBL-30-1A-1/199RB-30-2A-1/199RB-30-3A-1

### **APPLICATIONS**

199R-1A-1 - used for a wide range of products and operations such as edge sewing, patch sewing, attaching and abutting work, applique work and binding on such materials as leather, vinyl, canvas, cloth, lace and similar materials - Federal stitch 304

#### FEATURES

- Horizontal axis transverse rotary hook
- Maximum width of zig-zag : 3/8" (9.5 mm)
- Straight stitcher when zig-zag is set to '0' mm
- Long arm with 10" free space between needle and arm (all 18-7/8" bed models)
- · Locking zig-zag width regulator
- · Reverse stitching
- Special fittings available on model 199R-2A-1 for rope end and rope loop stitching
- Model 199RB- with large bobbin and horizontal axis transverse rotary hook
- Model 199RBL-USA Long Arm (up to 30" can be ordered)
- Optional: Interchangeable between 1A, 2A & 3A stitches; Additional parts required (not included).