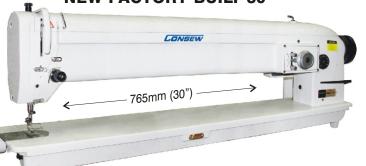

199RBL-30-1A-1 Special order (1A, 2A, 3A) Long arm with 30" work space SINGLE NEEDLE DROP FEED **ZIG-ZAG** 

LOCKSTITCH MACHINES

Interchangeable between 1A, 2A, 3A Stitches by changing gears and cams. (Comes with one set, other sets optional)

#### FEATURES

- Horizontal axis transverse rotary hook
- Maximum width of zig-zag : 3/8" (9.5 mm)
- Straight stitcher when zig-zag is set to '0' mm
- Long arm with 10" free space between needle and arm (all 18-7/8" bed models)
- · Locking zig-zag width regulator
- · Reverse stitching
- Special fittings available on model 199R-2A-1 for rope end and rope loop stitching
- Model 199RB- with large bobbin and horizontal axis transverse rotary hook
- Model 199RBL-USA Long Arm (up to 30" can be ordered)
- Optional: Interchangeable between 1A, 2A & 3A stitches; Additional parts required (not included).

Specifications subject to change without notice.

| Needle         16 X 95         135 x 17           Metal<br>Bobbin         B75         199RB<br>199RBL         2120304-312           Pre-Wound         L         199RB<br>199RBL         M           Hook         B-70         199RB<br>199RBL         B79           Bed<br>Size         199R<br>199RBL-30         17" x 18 7/8" (178 x 480 mm)<br>7" x 33 <sup>1</sup> /4" (178 x 848 mm)           Work-<br>Space         10" (258 mm)         199RBL-30 30" (765 mm)           Z-Z Stitch Width Max.<br>All Models         3/8" (9.5 mm) |        |          | 199R      | 199R                   | B / RBL     |  |
|--------------------------------------------------------------------------------------------------------------------------------------------------------------------------------------------------------------------------------------------------------------------------------------------------------------------------------------------------------------------------------------------------------------------------------------------------------------------------------------------------------------------------------------------|--------|----------|-----------|------------------------|-------------|--|
| Metal Bobbin         B75         199RBL         2120304-312           Hook         B-70         199RB                                                                                                                                                                                                                                                                                                                                                                                                                                      | Needle | 16 X 9   | 5         | 135 x 17               |             |  |
| Pre-Wound         L         199RB 199RBL M           Hook         B-70         199RB 199RBL B79           Bed 199R 7" x 18 7/8" (178 x 480 mm)         Size 199RBL-30 7" x 33½" (178 x 848 mm)           Work- 5pace         10" (258 mm)         199RBL-30 30" (765 mm)           Z-Z Stitch Width Max.         3/8" (9.5 mm)                                                                                                                                                                                                             |        |          | B75       |                        | 2120304-312 |  |
| Bed 199R 7" x 18 \(^7/8\)" (178 x 480 mm) Size 199RBL-30 7" x 33\(^1/4\)" (178 x 848 mm)  Work- Space 10" (258 mm) 199RBL-30 30" (765 mm)  Z-Z Stitch Width Max. 3/8" (9.5 mm)                                                                                                                                                                                                                                                                                                                                                             |        | Wound    | L         |                        | М           |  |
| Size       199RBL-30        7" x 33½" (178 x 848 mm)         Work-Space       10" (258 mm)       199RBL-30 30" (765 mm)         Z-Z Stitch Width Max.       3/8" (9.5 mm)                                                                                                                                                                                                                                                                                                                                                                  | Hook   |          | B-70      |                        | B79         |  |
| Space Z-Z Stitch Width Max. 3/8" (9.5 mm)                                                                                                                                                                                                                                                                                                                                                                                                                                                                                                  |        |          |           |                        |             |  |
| ==                                                                                                                                                                                                                                                                                                                                                                                                                                                                                                                                         |        | 10" (258 | 3 mm)     | 199RBL-30 30" (765 mm) |             |  |
|                                                                                                                                                                                                                                                                                                                                                                                                                                                                                                                                            |        | Max.     | 3/8" (9.5 | mm)                    |             |  |